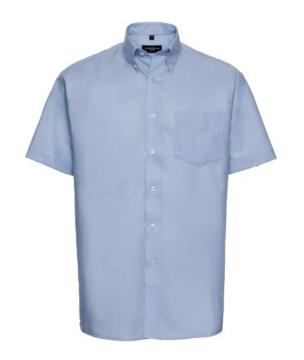

## RUSSELL MEN'S SHORT SLEEVE SHIRT EASY CARE OXFORD

## **Specification**

RUSSELL Men's Short Sleeve Shirt EASY CARE OXFORD. Ideal choice for corporate wear because everyone looks good. Classic collar with or without buttons, two buttons on cuff. 70% Cotton / 30% Oxford polyester, 130/135 g / m2. Wash at 40 degrees. EASY CARE - fast drying, easy to iron Oxfd Bl 16.5 / 41/42